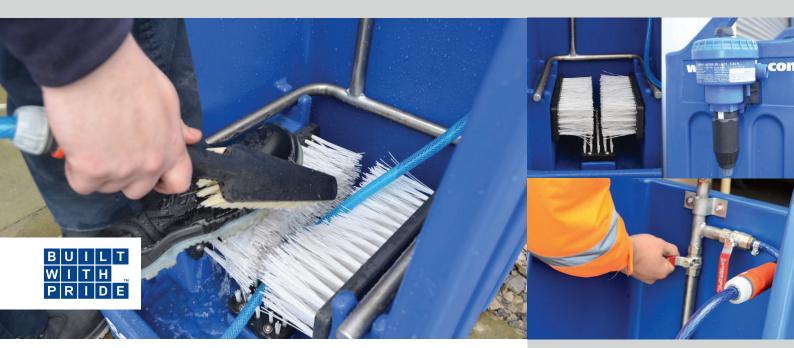

Used across any industry, the Bootwash system improves safety on and off-site by ensuring that dust and debris is removed from footwear in order to stop cross contamination from hard working environments. Cleaning costs are also reduced, and time-saved from manually washing boots.

Molded polyethylene material creates a UV stable model and stainless-steel waterlines prevent rust from building up. This model is integrated with both hand grips and a sump for collecting and disposing of waste water.

#### Key points

- · Stainless-steel waterlines
- · Optional chemical dosing unit
- 3 Fixed brushes
- 1 removable hand brush
- UV stable
- Molded polyethylene

EASY MAINTENANCE

1/2" WATER CONNECTION

MOBILE

NO CIVILS

Brush attachment for additional

Three way brushes and water

Easy to install

Optional dosing unit