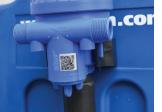

Molded polyethylene material creates a UV stable model and stainless-steel waterlines prevent rust from building up. This model is integrated with both hand grips and a sump for collecting and disposing of waste water.

#### Key points

- · Stainless-steel waterlines
- · Optional chemical dosing unit
- 3 Fixed brushes
- 1 removable hand brush
- UV stable
- Molded polyethylene

EASY MAINTENANCE

1/2" WATER CONNECTION

MOBILE

NO CIVILS