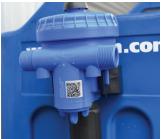

Molded polyethylene material creates a UV stable model and stainless-steel waterlines prevent rust from building up. This model is integrated with both hand grips and a sump for collecting and disposing of waste water.

#### Key points

- · Stainless-steel waterlines
- · Optional chemical dosing unit
- 3 Fixed brushes
- 1 removable hand brush
- UV stable
- Molded polyethylene

EASY MAINTENANCE

1/2" WATER CONNECTION

MOBILE

NO CIVILS