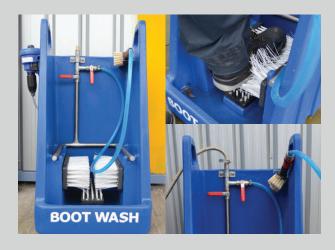

Molded polyethylene material creates a UV stable model and stainless-steel waterlines prevent rust from building up. This model is integrated with both hand grips and a sump for collecting and disposing of waste water.

#### Key points

- · Stainless-steel waterlines
- · Optional chemical dosing unit
- 3 Fixed brushes
- 1 removable hand brush
- UV stable
- Molded polyethylene

EASY MAINTENANCE

1/2" WATER CONNECTION

MOBILE

NO CIVILS

#### Specifications

| Section           | Sizes                     |
|-------------------|---------------------------|
| Width             | 21.26"                    |
| Height            | 37.4"                     |
| Depth             | 21.65"                    |
| Weight            | 48.5 lbs                  |
| Water requirement | 15mm or 1/2" Water Supply |