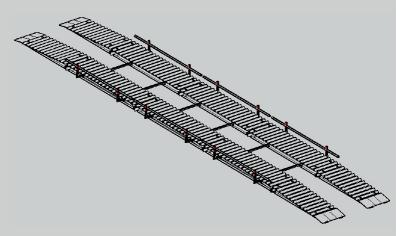

### A simple, drive-over ramp system

Our most environmentally-friendly system that requires no power or water to operate.

The system is made up of three road sections, each 13.1' long with 9.8' entry and exit ramps, all made from heavy duty steel. Traffic barriers give a visual aid to drivers as well as twin interlocks to allow for a speedy installation and a secure attachment at both ends.

### **Key Points**

The Ecoramp comes in 59' and 72' versions for articulated vehicles, though the format allows for any length of ramp to suit specific site requirements.

- Highly flexible
- Low maintenance
- Environmentally friendly
- Cost-saving
- Can resist 22,046 pounds per axle as standard