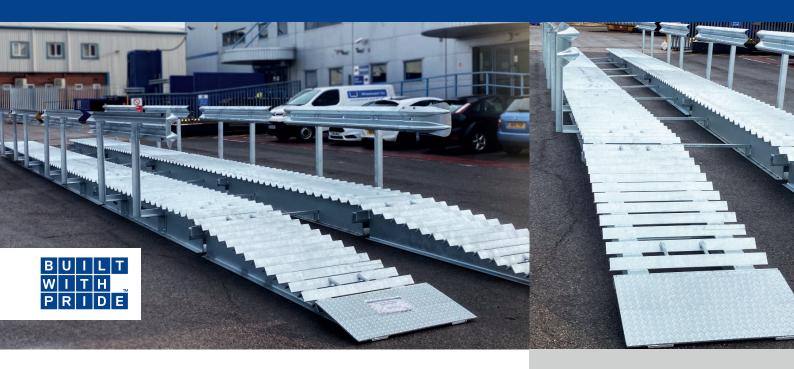

### A simple, drive-over ramp system

Our most environmentally-friendly system that requires no power or water to operate.

The system is made up of three road sections, each 13.1' long with 9.8' entry and exit ramps, all made from heavy duty steel. Traffic barriers give a visual aid to drivers as well as twin interlocks to allow for a speedy installation and a secure attachment at both ends.

Virtually maintenance-free, the Ecoramp is suitable for up to 8 wheeled vehicles in standard format or articulated vehicles with additional horizontal sections and uses the vibration effect created by vehicles driving over an inverted steel angle to clean tires.

# HOOLOGIC

Adaptable for different vehicle types

Safety barriers as standard