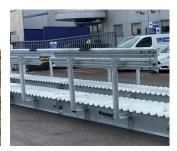

inverted steel angle to clean tires.

In 5-6 slow wheel rotations, the motion flexes open tire treads letting the dirt fall straight to the ground. It's easy to install and relocate, with very little maintenance needed making it perfect for remote sites.

A cost-effective solution ideally suited to sites where services are not available.

### **Key Points**

The Ecoramp comes in 59' and 72' versions for articulated vehicles, though the format allows for any length of ramp to suit specific site requirements.

- Highly flexible
- Low maintenance
- Environmentally friendly
- Cost-saving
- Can resist 22,046 pounds per axle as standard





MOBILE

5-6 WHEEL REVOLUTIONS

EASY MAINTENANCE





NO POWER

NO WATER



Low profile ramps prevent grounding



Easy to install and relocate

# HOOLOGIC



Adaptable for different vehicle types

Safety barriers as standard

### **Customer Requirements**

- $\rightarrow$  Clear lifting zone for offloading with crane mounted truck
- $\rightarrow$  Compacted level hardcore or concrete / tarmac base
- $\rightarrow$  Nominated site personnel to be available for training

### Additional Information

we supply:

- $\rightarrow$  Free of charge site consultations
- → Technical drawings, general RAMS & lifting plans
- → Maintenance contracts for purchased units
- $\rightarrow$  Technical support from trained and experienced engineers

### Specifications

| Sections        | Sizes                                     |
|-----------------|-------------------------------------------|
| Ramps           | 9.84' x 3.28' x .98'<br>870.8 lbs (each)  |
| Mobi