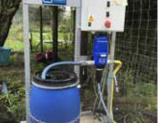

## A compact, highly-mobile disinfecting system

Automatically activated drive-over system which can be easily installed and relocated.

Comprising of low-profile entry and exit ramps, spray bars, entry sensor and a high-performance chemical dosing unit with pump and control panel mounted on a 47 gallon header tank. Upon activation, strategically positioned nozzles, situated along the base and side bars, spray every part of the vehicle, ensuring total coverage. Up to 14.5 PSI of pressure can be delivered from the nozzle, allowing for consistency in adverse weather conditions or remote sites. The spray cycle is also adjustable to suit specific site requirements.

The Agriwash Mini is adaptable to use most commonly used disinfectants, acid or alkaline, with adjustable spray cycle to suit specific site requirements. Requiring only a 120v power source and mains water connection, this highly versatile system is perfect for smaller sites.

#### **Specifications**

| Sections              | Sizes                    |
|-----------------------|--------------------------|
| Width Between Sprays  | 11.75'                   |
| Ramps Speed Bump Type | .98' long<br>3.94' wide  |
| Pump                  | 24 GPM 0.68 HP           |
| Galvanised Stand      | 6' × 3' × 3.1'           |
| Water Requirement     | 1/2" Water Supply Top Up |
| Corner Posts          | 3.28'Height              |
| Power Requirement     | 120v Single Phase        |