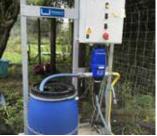

## A compact, highly-mobile disinfecting system

Automatically activated drive-over system which can be easily installed and relocated.

Comprising of low-profile entry and exit ramps, spray bars, entry sensor and a high-performance chemical dosing unit with pump and control panel mounted on a 47 gallon header tank. Upon activation, strategically positioned nozzles, situated along the base and side bars, spray every part of the vehicle, ensuring total coverage. Up to 14.5 PSI of pressure can be delivered from the nozzle, allowing for consistency in adverse weather conditions or remote sites. The spray cycle is also adjustable to suit specific site requirements.

The Agriwash Mini is adaptable to use most commonly used disinfectants, acid or alkaline, with adjustable spray cycle to suit specific site requirements. Requiring only a 120v power source and mains water connection, this highly versatile system is perfect for smaller sites.

#### **Specifications**

| Sections              | Sizes                    |
|-----------------------|--------------------------|
| Width Between Sprays  | 11.75'                   |
| Ramps Speed Bump Type | .98' long<br>3.94' wide  |
| Pump                  | 24 GPM 0.68 HP           |
| Galvanised Stand      | 6' × 3' × 3.1'           |
| Water Requirement     | 1/2" Water Supply Top Up |
| Corner Posts          | 3.28'Height              |
| Power Requirement     | 120v Single Phase        |