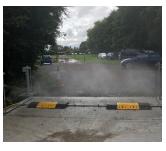

## A compact, highly-mobile disinfecting system

Automatically activated drive-over system which can be easily installed and relocated.

Comprising of low-profile entry and exit ramps, spray bars, entry sensor and a high-performance chemical dosing unit with pump and control panel mounted on a 47 gallon header tank. Upon activation, strategically positioned nozzles, situated along the base and side bars, spray every part of the vehicle, ensuring total coverage. Up to 14.5 PSI of pressure can be delivered from the nozzle, allowing for consistency in adverse weather conditions or remote sites. The spray cycle is also adjustable to suit specific site requirements.

Suitable for all vehicle types

Targeted spray for maximum effectiveness

Adjustable dosing

Option to disinfect on entry and exit