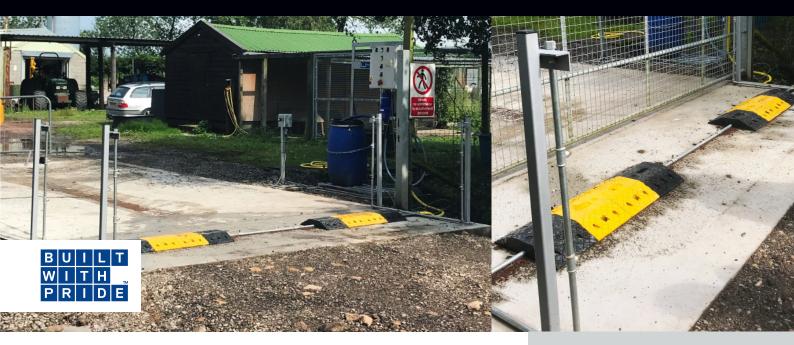

## A compact, highly-mobile disinfecting system

Automatically activated drive-over system which can be easily installed and relocated.

Comprising of low-profile entry and exit ramps, spray bars, entry sensor and a high-performance chemical dosing unit with pump and control panel mounted on a 47 gallon header tank. Upon activation, strategically positioned nozzles, situated along the base and side bars, spray every part of the vehicle, ensuring total coverage. Up to 14.5 PSI of pressure can be delivered from the nozzle, allowing for consistency in adverse weather conditions or remote sites. The spray cycle is also adjustable to suit specific site requirements.

The Agriwash Mini is adaptable to use most commonly used disinfectants, acid or alkaline, with adjustable spray cycle to suit specific site requirements. Requiring only a 120v power source and mains water connection, this highly versatile system is perfect for smaller sites.

### **Key Points**

The Agriwash Mini may be small in size, but it is unparalleled in reliability and performance.

- Quick deploy space-saving system
- · Low power requirement
- Side and underside spray nozzles
- Galvanized pipework
- · Can resist 22,000 pounds per axle as standard