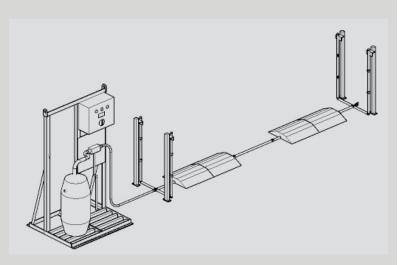

## A compact, highly-mobile disinfecting system

Automatically activated drive-over system which can be easily installed and relocated.

Comprising of low-profile entry and exit ramps, spray bars, entry sensor and a high-performance chemical dosing unit with pump and control panel mounted on a 47 gallon header tank. Upon activation, strategically positioned nozzles, situated along the base and side bars, spray every part of the vehicle, ensuring total coverage. Up to 14.5 PSI of pressure can be delivered from the nozzle, allowing for consistency in adverse weather conditions or remote sites. The spray cycle is also adjustable to suit specific site requirements.

#### **Specifications**

| Sections              | Sizes                    |
|-----------------------|--------------------------|
| Width Between Sprays  | 11.75'                   |
| Ramps Speed Bump Type | .98' long<br>3.94' wide  |
| Pump                  | 24 GPM 0.68 HP           |
| Galvanised Stand      | 6' × 3' × 3.1'           |
| Water Requirement     | 1/2" Water Supply Top Up |
| Corner Posts          | 3.28'Height              |
| Power Requirement     | 120v Single Phase        |