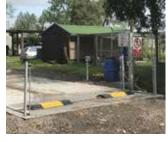

## A compact, highly-mobile disinfecting system

Automatically activated drive-over system which can be easily installed and relocated.

Comprising of low-profile entry and exit ramps, spray bars, entry sensor and a high-performance chemical dosing unit with pump and control panel mounted on a 47 gallon header tank. Upon activation, strategically positioned nozzles, situated along the base and side bars, spray every part of the vehicle, ensuring total coverage. Up to 14.5 PSI of pressure can be delivered from the nozzle, allowing for consistency in adverse weather conditions or remote sites. The spray cycle is also adjustable to suit specific site requirements.

Suitable for all vehicle types

Targeted spray for maximum effectiveness

Adjustable dosing

Option to disinfect on entry and exit