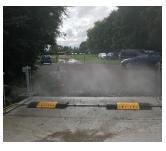

## A compact, highly-mobile disinfecting system

Automatically activated drive-over system which can be easily installed and relocated.

Comprising of low-profile entry and exit ramps, spray bars, entry sensor and a high-performance chemical dosing unit with pump and control panel mounted on a 47 gallon header tank. Upon activation, strategically positioned nozzles, situated along the base and side bars, spray every part of the vehicle, ensuring total coverage. Up to 14.5 PSI of pressure can be delivered from the nozzle, allowing for consistency in adverse weather conditions or remote sites. The spray cycle is also adjustable to suit specific site requirements.

Suitable for all vehicle types

Targeted spray for maximum effectiveness

Adjustable dosing

Option to disinfect on entry and exit