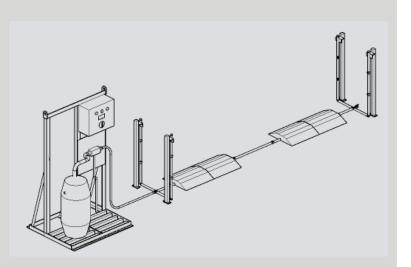

## A compact, highly-mobile disinfecting system

Automatically activated drive-over system which can be easily installed and relocated.

Comprising of low-profile entry and exit ramps, spray bars, entry sensor and a high-performance chemical dosing unit with pump and control panel mounted on a 47 gallon header tank. Upon activation, strategically positioned nozzles, situated along the base and side bars, spray every part of the vehicle, ensuring total coverage. Up to 14.5 PSI of pressure can be delivered from the nozzle, allowing for consistency in adverse weather conditions or remote sites. The spray cycle is also adjustable to suit specific site requirements.

#### **Specifications**

| Sections              | Sizes                    |
|-----------------------|--------------------------|
| Width Between Sprays  | 11.75'                   |
| Ramps Speed Bump Type | .98' long<br>3.94' wide  |
| Pump                  | 24 GPM 0.68 HP           |
| Galvanised Stand      | 6' × 3' × 3.1'           |
| Water Requirement     | 1/2" Water Supply Top Up |
| Corner Posts          | 3.28'Height              |
| Power Requirement     | 240v Single Phase        |