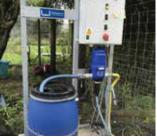

## A compact, highly-mobile disinfecting system

Automatically activated drive-over system which can be easily installed and relocated.

Comprising of low-profile entry and exit ramps, spray bars, entry sensor and a high-performance chemical dosing unit with pump and control panel mounted on a 47 gallon header tank. Upon activation, strategically positioned nozzles, situated along the base and side bars, spray every part of the vehicle, ensuring total coverage. Up to 14.5 PSI of pressure can be delivered from the nozzle, allowing for consistency in adverse weather conditions or remote sites. The spray cycle is also adjustable to suit specific site requirements.

The Agriwash Mini is adaptable to use most commonly used disinfectants, acid or alkaline, with adjustable spray cycle to suit specific site requirements. Requiring only a 240v power source and mains water connection, this highly versatile system is perfect for smaller sites.

### **Key Points**

The Agriwash Mini may be small in size, but it is unparalleled in reliability and performance.

- Quick deploy space-saving system
- · Low power requirement
- Side and underside spray nozzles
- Galvanised pipework
- · Can resist 22,000 pounds per axle as standard