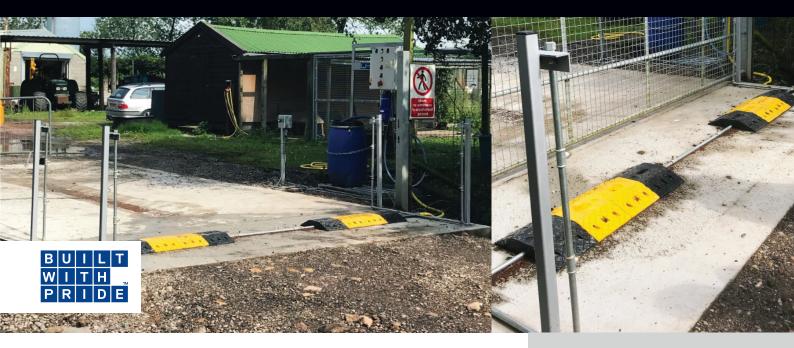

## A compact, highly-mobile disinfecting system

Automatically activated drive-over system which can be easily installed and relocated.

Comprising of low-profile entry and exit ramps, spray bars, entry sensor and a high-performance chemical dosing unit with pump and control panel mounted on a 47 gallon header tank. Upon activation, strategically positioned nozzles, situated along the base and side bars, spray every part of the vehicle, ensuring total coverage. Up to 14.5 PSI of pressure can be delivered from the nozzle, allowing for consistency in adverse weather conditions or remote sites. The spray cycle is also adjustable to suit specific site requirements.

The Agriwash Mini is adaptable to use most commonly used disinfectants, acid or alkaline, with adjustable spray cycle to suit specific site requirements. Requiring only a 240v power source and mains water connection, this highly versatile system is perfect for smaller sites.

### **Key Points**

The Agriwash Mini may be small in size, but it is unparalleled in reliability and performance.

- Quick deploy space-saving system
- · Low power requirement
- Side and underside spray nozzles
- Galvanised pipework
- · Can resist 22,000 pounds per axle as standard