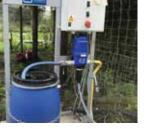

## A compact, highly-mobile disinfecting system

Automatically activated drive-over system which can be easily installed and relocated.

Comprising of low-profile entry and exit ramps, spray bars, entry sensor and a high-performance chemical dosing unit with pump and control panel mounted on a 47 gallon header tank. Upon activation, strategically positioned nozzles, situated along the base and side bars, spray every part of the vehicle, ensuring total coverage. Up to 14.5 PSI of pressure can be delivered from the nozzle, allowing for consistency in adverse weather conditions or remote sites. The spray cycle is also adjustable to suit specific site requirements.

The Agriwash Mini is adaptable to use most commonly used disinfectants, acid or alkaline, with adjustable spray cycle to suit specific site requirements. Requiring only a 240v power source and mains water connection, this highly versatile system is perfect for smaller sites.

### **Key Points**

The Agriwash Mini may be small in size, but it is unparalleled in reliability and performance.

- Quick deploy space-saving system
- · Low power requirement
- Side and underside spray nozzles
- Galvanised pipework
- · Can resist 22,000 pounds per axle as standard