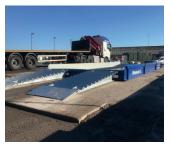

## High-performance drive through bath system

A simple, high performance drive-through bath system designed to prevent the spread of dirt and debris on to public highways from site vehicles.

The Ecobath is a simple drive-through system with clever design features and a modular construction that makes it adaptable to many different sites - especially remote locations or wherever there are no electrical services available. The 32.8' long central bath allows up to three complete wheel revolutions through the water, while removable internal grids of steel angle flex open the tire treads, allowing dirt to fall out, and the water washes the surface of the treads.

When installed above ground, 9.8' access ramps are supplied and a sturdy horizontal road can also be provided in 13' sections for additional dry vibration cleaning.

Using a combination of ramps and horizontal road sections, any length of configuration can be applied.

Tire tread is submerged

Integrated lifting eyes for easy relocation