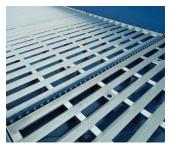

## High-performance drive through bath system

A simple, high performance drive-through bath system designed to prevent the spread of dirt and debris on to public highways from site vehicles.

The Ecobath is a simple drive-through system with clever design features and a modular construction that makes it adaptable to many different sites - especially remote locations or wherever there are no electrical services available. The 32.8' long central bath allows up to three complete wheel revolutions through the water, while removable internal grids of steel angle flex open the tire treads, allowing dirt to fall out, and the water washes the surface of the treads.

### **Key Points**

The internal grids can be easily removed to access the base of the bath for easy, periodic maintenance. The optional horizontal road can be located before and after the bath section to make it suitable for articulated vehicles. Ecobath systems are delivered and mounted where possible. They are easy to install, relocate, and are available for sale or rental.

Tire tread is submerged

Integrated lifting eyes for easy relocation