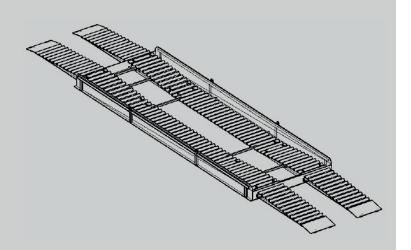

## High-performance drive through bath system

A simple, high performance drive-through bath system designed to prevent the spread of dirt and debris on to public highways from site vehicles.

The Ecobath is a simple drive-through system with clever design features and a modular construction that makes it adaptable to many different sites - especially remote locations or wherever there are no electrical services available. The 32.8' long central bath allows up to three complete wheel revolutions through the water, while removable internal grids of steel angle flex open the tire treads, allowing dirt to fall out, and the water washes the surface of the treads.

When installed above ground, 9.8' access ramps are supplied and a sturdy horizontal road can also be provided in 13' sections for additional dry vibration cleaning.

Using a combination of ramps and horizontal road sections, any length of configuration can be applied.

#### **Specifications**

| Sections             | Sizes                                      |
|----------------------|--------------------------------------------|
| Central Bath Section | 32.8' × 11.48' × 1.64'<br>10,251.5 lbs     |
| Maximum Total Water  | 2615 Gallons                               |
| Ramps                | 9.84' x 3.28' x .98'<br>848.78 lbs (each)  |
| Mobile Road          | 13.12' × 3.28' × .98'<br>1212.5 lbs (each) |