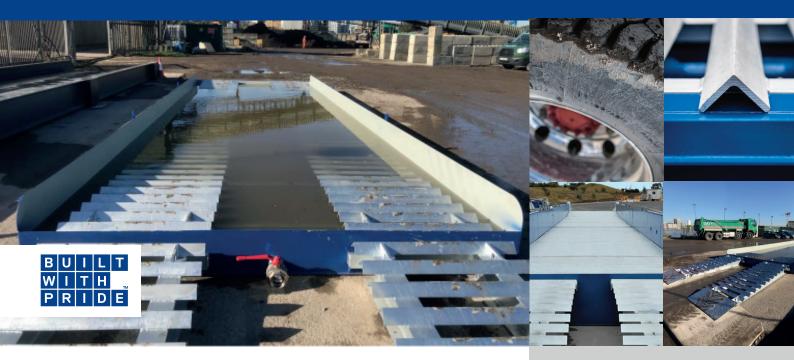

## High-performance drive through bath system

A simple, high performance drive-through bath system designed to prevent the spread of dirt and debris on to public highways from site vehicles.

The Ecobath is a simple drive-through system with clever design features and a modular construction that makes it adaptable to many different sites - especially remote locations or wherever there are no electrical services available. The 32.8' long central bath allows up to three complete wheel revolutions through the water, while removable internal grids of steel angle flex open the tire treads, allowing dirt to fall out, and the water washes the surface of the treads.

When installed above ground, 9.8' access ramps are supplied and a sturdy horizontal road can also be provided in 13' sections for additional dry vibration cleaning.

Using a combination of ramps and horizontal road sections, any length of configuration can be applied.

Tire tread is submerged

Integrated lifting eyes for easy relocation